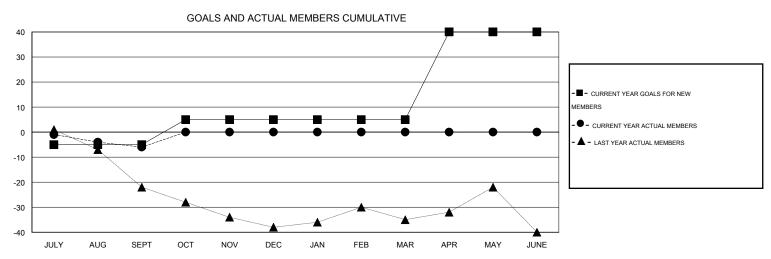

## LOCATION ICELAND

GMT CA 4

|                          |                  | Clubs            |                  |                  | Members                  |                    |                                     |                    |                  |  |
|--------------------------|------------------|------------------|------------------|------------------|--------------------------|--------------------|-------------------------------------|--------------------|------------------|--|
|                          | RESUL            | TS FOR 2015-2016 |                  |                  | RESULTS FOR 2015-2016    |                    |                                     |                    |                  |  |
| QUARTER                  | NEW CLUB<br>GOAL | NEW CLUBS        | DROPPED<br>CLUBS | NET<br>GAIN/LOSS | QUARTER                  | NEW MEMBER<br>GOAL | CHARTER AND<br>NEW MEMBERS<br>ADDED | DROPPED<br>MEMBERS | NET<br>GAIN/LOSS |  |
| JULY/AUG/SEPT            | 0                | 0                | 0                | 0                | JULY/AUG/SEPT            | -5<br>10           | 3                                   | 9                  | -6<br>0          |  |
| OCT/NOV/DEC  JAN/FEB/MAR | 0                | 0                | 0                | 0                | OCT/NOV/DEC  JAN/FEB/MAR | 0                  | 0                                   | 0                  | 0                |  |
| APR/MAY/JUNE             | 1                | 0                | 0                | 0                | APR/MAY/JUNE             | 35                 | 0                                   | 0                  | 0                |  |